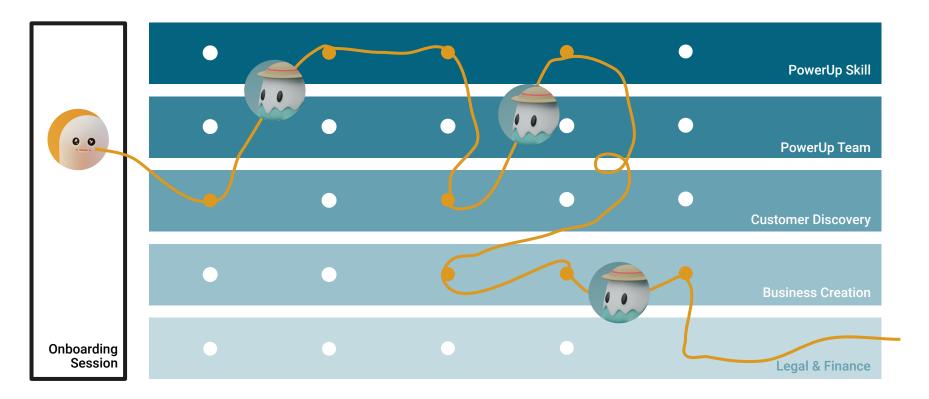

## Now, how could your Freerider journey look like?

## Depending on your needs, you create your Freerider journey. One of our Coaches will accompany you along your way.

## With XPLORE Freerider you choose your path. The training journey can vary a lot for every start-up team.