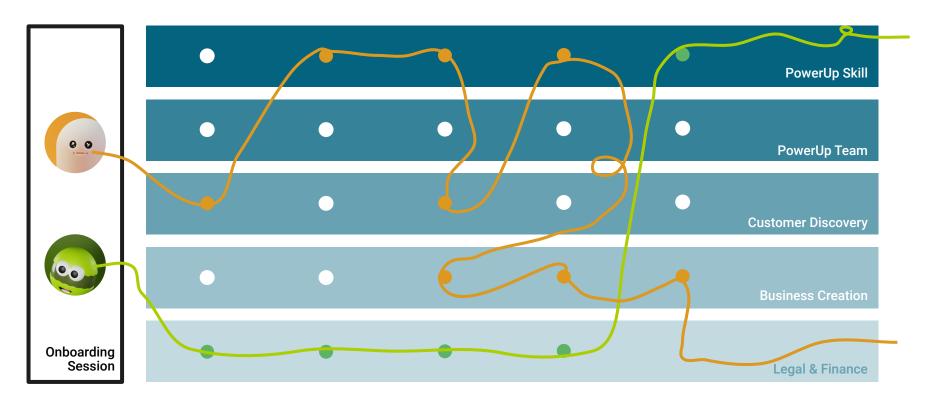

## Now, how could your Freerider journey look like?

## Your Freerider journey starts with an Onboarding Call. **4** Together with a Coach you create your unique path from there.

**XPLORE** 

## After your Onboarding you are ready to start! All XPLORE Freerider trainings are available now.

## Depending on your needs, you create your Freerider journey. One of our Coaches will accompany you along your way.

## With XPLORE Freerider you choose your path. The training journey can vary a lot for every start-up team.