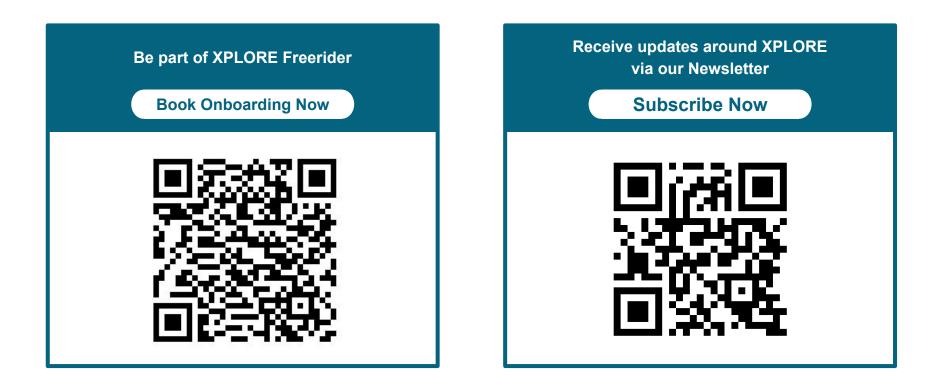

## Join XPLORE Freerider in 4 easy steps!

#### Register on Training Platform

Create an account on our Training Platform XPLORE Cirqus: https://xplore.cirqus.de/

**Enroll in XPLORE Home Base** 

Per default you will be able to enroll in one course: The "XPLORE Home Base". Click the + to enroll in this course.

#### Book your Onboarding Session

In "XPLORE Home Base" sign up for the Onboarding Session. This session will give you the chance to present your start-up project and its current status to an XPLORE Freerider coach.

#### Design your need-based journey

With your Coach you will design a potential training journey for your individual needs and goals.

Δ

After the Onboarding Session you will have access to all XPLORE Freerider courses & modules and can get started with your customized training journey!