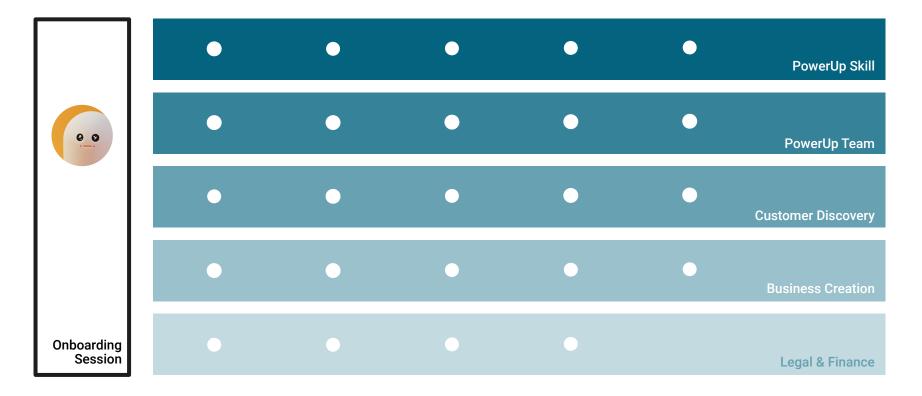

## After your Onboarding you are ready to start! All XPLORE Freerider trainings are available now.

## Depending on your needs, you create your Freerider journey. One of our Coaches will accompany you along your way.

## With XPLORE Freerider you choose your path. The training journey can vary a lot for every start-up team.